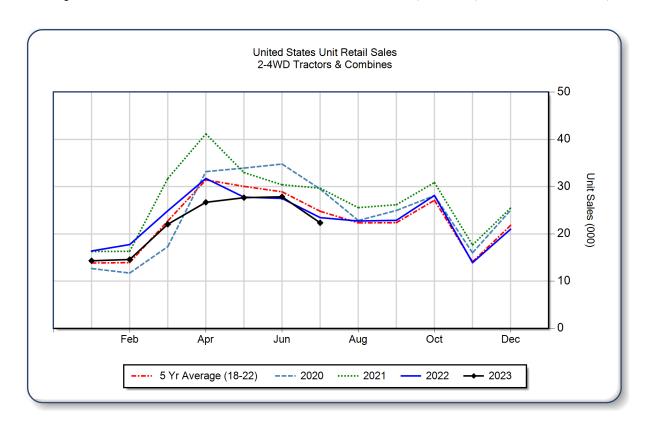

| 13,212 | 14,048 | -6.0 | 99,588     | 113,380 | -12.2 | 102,326                |
| 40 < 100  HP                   | 5,501  | 5,856  | -6.1 | 34,813     | 37,855  | -8.0  | 37,949                 |
| 100+ HP                        | 2,487  | 2,479  | 0.3  | 14,810     | 13,747  | 7.7   | 10,616                 |
| <b>Total 2WD Farm Tractors</b> | 21,200 | 22,383 | -5.3 | 149,211    | 164,982 | -9.6  | 150,891                |
| <b>4WD Farm Tractors</b>       | 350    | 346    | 1.2  | 2,224      | 1,633   | 36.2  | 618                    |
| <b>Total Farm Tractors</b>     | 21,550 | 22,729 | -5.2 | 151,435    | 166,615 | -9.1  | 151,509                |
| Self-Prop Combines             | 791    | 715    | 10.6 | 4,028      | 2,852   | 41.2  | 1,772                  |



The AEM Ag Tractor and Combine Report is provided monthly and is derived from AEM member companies through proprietary statistical reporting programs. The data is provided by AEM members and represents preliminary monthly retail sales of Ag equipment. Separate reports are available for the U.S., Canada and Russia. For more information, please visit: https://www.aem.org/market-share-statistics/us-ag-tractor-and-combine-reports. Attention Media: To speak with an AEM spokesperson about the data, please contact Sandra Mason at smason@aem.org.